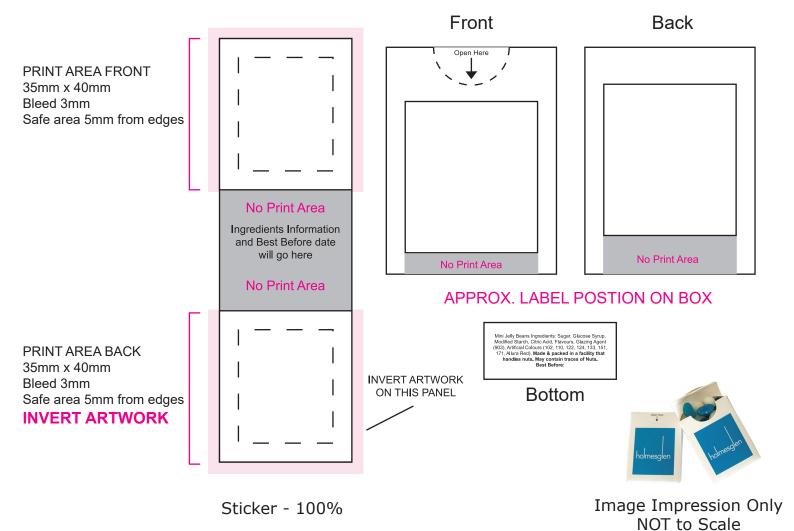

## Product Code : CC078A

Description : Flip Lid Cardboard Box with Jelly Beans 25g

Order# :

Company Name :

Contact :

Jelly Bean Colour

Sticker Size : 35mmW x 112mmH (x2 Print Panels of 35mmW x 40mmH)

Print Colour : Customer must provide PMS Colour print guide